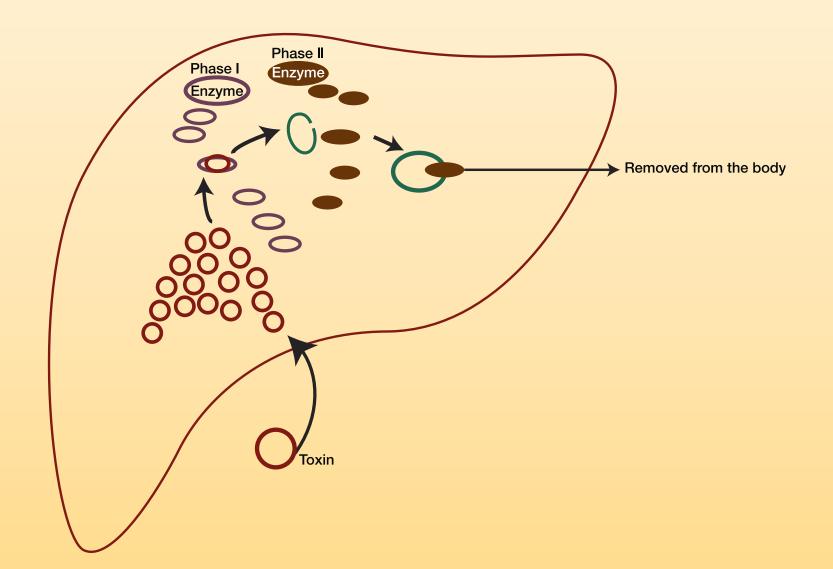

## Standard Process Purification Program Manual

- Explains purification
- Defines Toxicity
- Defines the 21-day program
- Lists food to eat and those to avoid
- Provides recipes