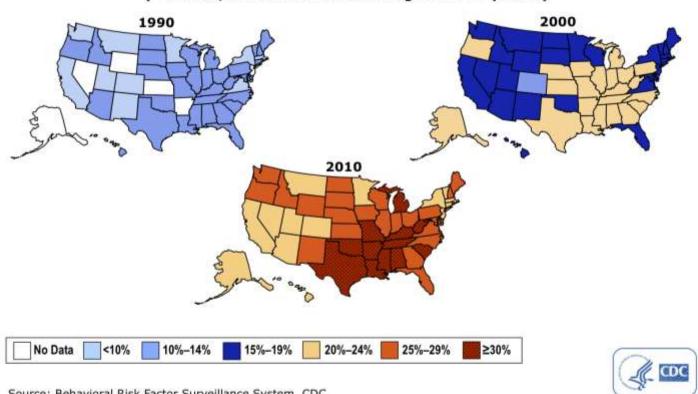

(No need for intervention for heartburn after only one month of cleansing)
- Lost 39 lbs
- Patient generally felt better
- No nausea
- Patient lost 4 inches in waist in two weeks
- BMI-32
- Patient has maintained the weight loss
- Unusually successful patient



#### What Does Health Mean To You?

The usual answer to this question is "feeling good."

To most people, as long as we do not have symptoms, we perceive ourselves as being healthy.

#### Health Is. . . .

"... A state of complete physical, mental, or social well being and not merely the absence of disease or infirmity."

**World Health Organization** 

#### Is The Symptom The Cause Or Effect?



## Overweight is currently a heavy issue in America

BRFSS, 1990, 2000, 2010

(\*BMI ≥30, or about 30 lbs. overweight for 5'4" person)



Source: Behavioral Risk Factor Surveillance System, CDC.





Tired?

Weight Loss Challenges?

Poor Digestion?

## Why Purification?



Help you remove natural toxins from your body

Help maintain a healthy weight

#### **Toxins Affect Our Health**



- Fatigue or difficulty sleeping
- Digestion and other gastrointestinal problems
- Food cravings and weight gain
- Reduced mental clarity
- Low libido

#### We Live in a Toxic Environment











- Air and water pollutants
- Caffeine
- Cigarette smoke
- Cosmetics
- Heavy metals
- Household cleaning products
- Pesticides and herbicides
- Pharmaceuticals
- Preservatives
- And many more...

## How do toxins enter the body?

#### Lungs

- Exhaust
- Toxic fumes
- Second-hand smoke

#### **Digestive Track**

- Food additives
- Soft drinks

###