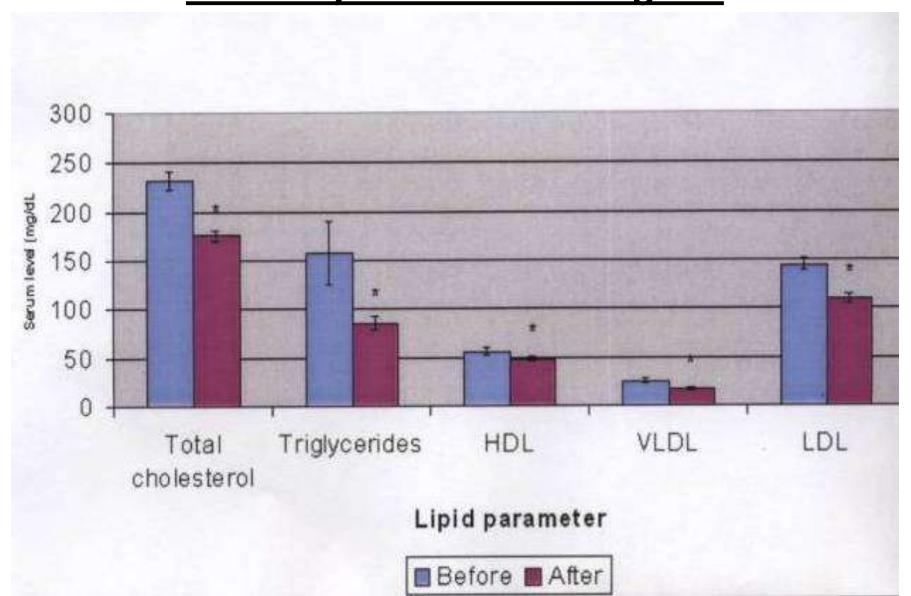

## Services to consider while conducting the program

- Weekly visits for accountability(hand holding)
- Lipid blood profiles beginning and end of program
- Exercise instruction