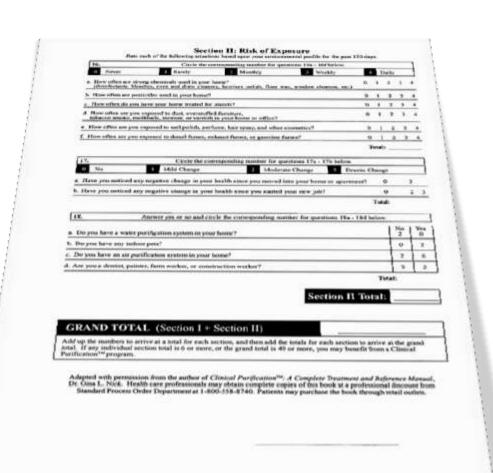

ditives
- Soft drinks

#### Skin Penetration

- Perfumes
- Lotions
- Hair sprays



#### How are toxins removed from the body?



- Liver
- Kidneys
- Small Intestine
- Large Intestine

#### Liver—Primary Organ of Detoxification



## Diet Contributes to Our Toxic Load and Excess Weight



MSG often listed natural flavors

**High Fructose Corn Syrup** 

**Trans fats** 

Sugar

## What Are Americans Eating?



- The U.S. allows over 3,000 chemicals to be added into our foods.<sup>1</sup>
- The average American consumes more than 75 lbs of sugar annually.
  - Sugar contributes an average of 16 percent of the total calorie in American diets.<sup>2</sup>

### **Toxicity Questionnaire**

The Toxicity Questionnaire helps you evaluate your toxicity levels and determine if you need to detoxify.





## What Can Be Achieved in 21 days?



- Eliminate toxins
- Maintain a healthier weight
- Live a healthier lifestyle
- Have more energy
- Improve digestion\*

#### Research Points to Success



- •Standard Process Purification Program
- •The results from 28 chiropractic patients strengthened the theory that a calorie-restricted whole food diet, along with nutritional supplements, can support healthy serum lipids and weight when administered under the guidance of a trained health care professional.

#### "Our Research"





- 28 Patients picked randomly
- Significant reductions in total, LDL, HDL cholesterol, as well as triglycerides.

#### **Summary of 28 Patients who participated**

in 21 Day Purification Program



#### **Purification Products**

•SP Cleanse®—purification

SP Complete®