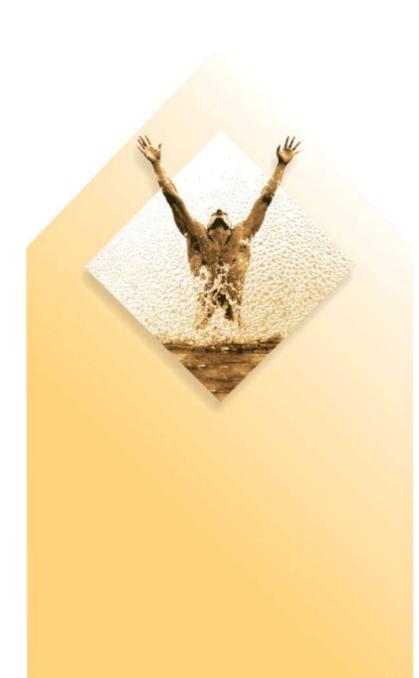

oid





- Margarine, spreads, corn oil, vegetable oil, safflower oil, sunflower oil, and ALL hydrogenated oils and trans fats
- Caffeine and alcohol
- Coffee, tobacco, or other stimulants
- Soft drinks
- Nuts, beans, dairy, and grains
- Processed or refined foods
- Dried/canned vegetables and fruit
- Cured, smoked, or luncheon meat

## Supplements

#### **Days 1-7**

- ◆ Drink at least 2-3 SP Complete or SP Complete Dairy Free shakes/day
- ◆ 7 SP Cleanse capsules 3 times per day (One bottle lasts 7days.)
- ◆ 3 Gastro-Fiber capsules 3 times per day or1 Tbs. Whole Food Fiber per SP Complete shake

#### **Days 8-21**

◆ Add 5 SP Green Food capsules 2 times per day in place of the SP Cleanse

Note: Supplements can be added to the SP Complete shakes if swallowing capsules is not preferred.





## Purify Your Body.

Transform Your Life.

©2011 Standard Process Inc. These materials are used with the permission of the owner, Standard Process Inc., and may not be modified, copied, distributed or used for any other purpose. All rights reserved.

\*These statements have not been evaluated by the Food & Drug Administration. These products are not intended to diagnose, treat, cure, or prevent any disease.

- Following the presentation we give everyone in attendance a small cup of the SP supplement shake made with mixed fruit.
- Encourage comments from previous purification "graduates."





## www.standardprocess.com

# Login and Select "My Account"



# Ask for questions before you present your closing remarks.



Thank everyone for taking the time to attend and hope they know more a